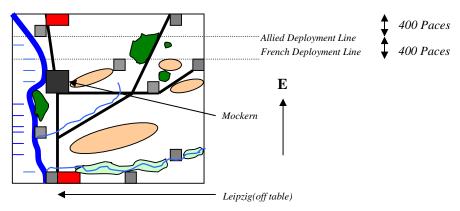

## **BATTLE FOR MOCKERN (AT LEIPZIG) 1813**

This game is fought over 1 standard size DBM table, French deploy first, Allies move first. The game lasts 21 turns.

Allies must achieve 10 VP to win the game otherwise the French win. 3 VP for the BUA and each Supply Base captured and 1 VP per destroyed element. Reinforcements 'march on' <u>from</u> turn 6 and can 'March Move' on their first turn. All Commanders are on the table from the start of the game, however the Sub Commanders CAP dice for both sides is not available until turn 6.